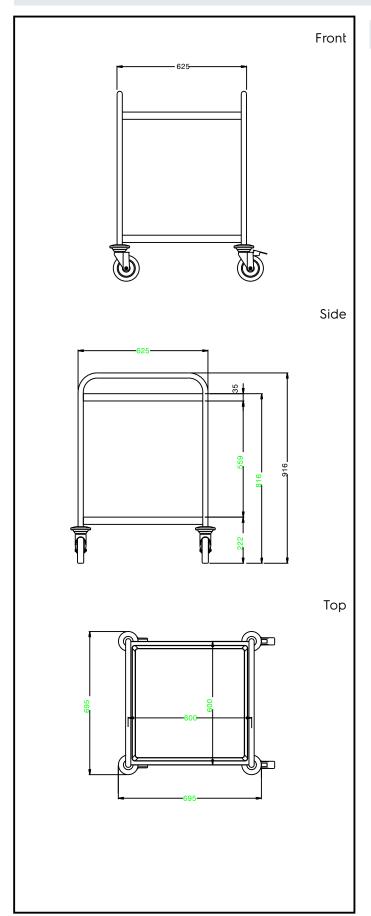

# **Key Information:**

External dimensions, Width:

361200 (STR602WH)695 mmExternal dimensions, Depth:695 mmExternal dimensions, Height:916 mmWheel material:Zinc platedWheel diameter:Ø 125Net weight:18 kg